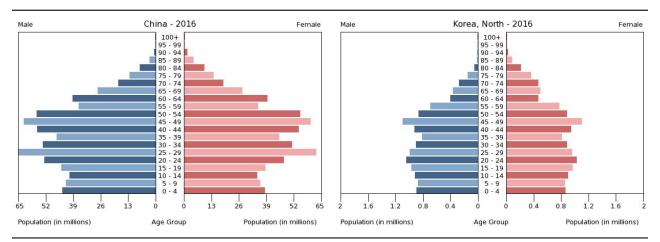

## **Cultural Geography**

|                           | China                                                                                                                                                                                                                                                                                              | India                                                                                     | Japan                                                                                                                                                                                                                  | North Korea                                                                                                                                                                                                                                                                                                  | South Korea                                                                                                          |
|---------------------------|----------------------------------------------------------------------------------------------------------------------------------------------------------------------------------------------------------------------------------------------------------------------------------------------------|-------------------------------------------------------------------------------------------|------------------------------------------------------------------------------------------------------------------------------------------------------------------------------------------------------------------------|--------------------------------------------------------------------------------------------------------------------------------------------------------------------------------------------------------------------------------------------------------------------------------------------------------------|----------------------------------------------------------------------------------------------------------------------|
| Ethnic Groups             | Han Chinese 91.6%<br>Zhuang 1.3%<br>other (includes Hui,<br>Manchu, Uighur, Miao,<br>Yi, Tujia, Tibetan,<br>Mongol, Dong, Buyei,<br>Yao, Bai, Korean, Hani,<br>Li, Kazakh, Dai and<br>other nationalities)<br>7.1%<br>Note: the Chinese<br>government officially<br>recognizes 56 ethnic<br>groups | Indo-Aryan 72%<br>Dravidian 25%<br>Mongoloid and other<br>3%                              | Japanese 98.5%<br>Koreans 0.5%<br>Chinese 0.4%<br>other 0.6%<br>Note: up to 230,000<br>Brazilians of Japanese<br>origin migrated to<br>Japan in the 1990s<br>to work in industries;<br>some have returned<br>to Brazil | racially<br>homogeneous; there<br>is a small Chinese<br>community and a few<br>ethnic Japanese                                                                                                                                                                                                               | homogeneous<br>(except for about<br>20,000 Chinese)                                                                  |
| Religion                  | Buddhist 18.2%<br>Christian 5.1%<br>Muslim 1.8%<br>folk religion 21.9%<br>Hindu < 0.1%<br>Jewish < 0 .1%<br>other 0.7% (includes<br>Daoist/Taoist)<br>unaffiliated 52.2%<br>Note: officially atheist                                                                                               | Hindu 79.8%<br>Muslim 14.2%<br>Christian 2.3%<br>Sikh 1.7%<br>other and unspecified<br>2% | Shinto 79.2%<br>Buddhism 66.8%<br>Christianity 1.5%<br>other 7.1%<br>Note: total adherents<br>exceed 100% because<br>many people practice<br>both Shinto and<br>Buddhism                                               | traditionally Buddhist<br>and Confucianist,<br>some Christian and<br>syncretic Chondogyo<br>(Religion of the<br>Heavenly Way)<br>Note: autonomous<br>religious activities<br>now almost<br>nonexistent;<br>government-<br>sponsored religious<br>groups exist to<br>provide illusion of<br>religious freedom | Christian 31.6%<br>(Protestant 24%,<br>Roman Catholic 7.6%)<br>Buddhist 24.2%<br>other or unknown<br>0.9% none 43.3% |
| Population                | 1,373,541,278<br>Ranks 1 <sup>st</sup>                                                                                                                                                                                                                                                             | 1,266,883,598<br>Ranks 2 <sup>nd</sup>                                                    | 126,702,133<br>Ranks 11 <sup>th</sup>                                                                                                                                                                                  | 25,115,311<br>Ranks 51 <sup>st</sup>                                                                                                                                                                                                                                                                         | 50,924,172<br>Ranks 28 <sup>th</sup>                                                                                 |
| Life Expectancy           | total population: 75.5<br>years<br>male: 73.5 years<br>female: 77.9 years                                                                                                                                                                                                                          | total population: 68.5<br>years<br>male: 67.3 years<br>female: 69.8 years                 | total population: 85<br>years<br>male: 81.7 years<br>female: 88.5 years                                                                                                                                                | total population: 70.4<br>years<br>male: 66.6 years<br>female: 74.5 years                                                                                                                                                                                                                                    | total population: 82.4<br>years<br>male: 79.3 years<br>female: 85.8 years                                            |
| Literacy                  | total population:<br>96.4%<br>male: 98.2%<br>female: 94.5%                                                                                                                                                                                                                                         | total population:<br>71.2%<br>male: 81.3%<br>female: 60.6%                                | total population: 99%                                                                                                                                                                                                  | total population:<br>100%<br>male: 100%<br>female: 100%<br>(reported)                                                                                                                                                                                                                                        | NA                                                                                                                   |
| Education<br>Expenditures | NA                                                                                                                                                                                                                                                                                                 | 3.8% of GDP<br>Ranks 134 <sup>th</sup>                                                    | 3.8% of GDP<br>Ranks 115 <sup>th</sup>                                                                                                                                                                                 | NA                                                                                                                                                                                                                                                                                                           | 4.6% of GDP<br>Ranks 75 <sup>th</sup>                                                                                |