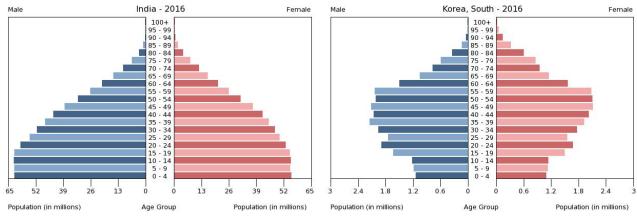

## **Cultural Geography**

|                           | China                                                                                                                                                                                                                                                                                              | India                                                                                     | Japan                                                                                                                                                                                                                  | North Korea                                                                                                                                                                                                                                                                                                  | South Korea                                                                                                          |
|---------------------------|----------------------------------------------------------------------------------------------------------------------------------------------------------------------------------------------------------------------------------------------------------------------------------------------------|-------------------------------------------------------------------------------------------|------------------------------------------------------------------------------------------------------------------------------------------------------------------------------------------------------------------------|--------------------------------------------------------------------------------------------------------------------------------------------------------------------------------------------------------------------------------------------------------------------------------------------------------------|----------------------------------------------------------------------------------------------------------------------|
| Ethnic Groups             | Han Chinese 91.6%<br>Zhuang 1.3%<br>other (includes Hui,<br>Manchu, Uighur, Miao,<br>Yi, Tujia, Tibetan,<br>Mongol, Dong, Buyei,<br>Yao, Bai, Korean, Hani,<br>Li, Kazakh, Dai and<br>other nationalities)<br>7.1%<br>Note: the Chinese<br>government officially<br>recognizes 56 ethnic<br>groups | Indo-Aryan 72%<br>Dravidian 25%<br>Mongoloid and other<br>3%                              | Japanese 98.5%<br>Koreans 0.5%<br>Chinese 0.4%<br>other 0.6%<br>Note: up to 230,000<br>Brazilians of Japanese<br>origin migrated to<br>Japan in the 1990s<br>to work in industries;<br>some have returned<br>to Brazil | racially<br>homogeneous; there<br>is a small Chinese<br>community and a few<br>ethnic Japanese                                                                                                                                                                                                               | homogeneous<br>(except for about<br>20,000 Chinese)                                                                  |
| Religion                  | Buddhist 18.2%<br>Christian 5.1%<br>Muslim 1.8%<br>folk religion 21.9%<br>Hindu < 0.1%<br>Jewish < 0 .1%<br>other 0.7% (includes<br>Daoist/Taoist)<br>unaffiliated 52.2%<br>Note: officially atheist                                                                                               | Hindu 79.8%<br>Muslim 14.2%<br>Christian 2.3%<br>Sikh 1.7%<br>other and unspecified<br>2% | Shinto 79.2%<br>Buddhism 66.8%<br>Christianity 1.5%<br>other 7.1%<br>Note: total adherents<br>exceed 100% because<br>many people practice<br>both Shinto and<br>Buddhism                                               | traditionally Buddhist<br>and Confucianist,<br>some Christian and<br>syncretic Chondogyo<br>(Religion of the<br>Heavenly Way)<br>Note: autonomous<br>religious activities<br>now almost<br>nonexistent;<br>government-<br>sponsored religious<br>groups exist to<br>provide illusion of<br>religious freedom | Christian 31.6%<br>(Protestant 24%,<br>Roman Catholic 7.6%)<br>Buddhist 24.2%<br>other or unknown<br>0.9% none 43.3% |
| Population                | 1,373,541,278<br>Ranks 1 <sup>st</sup>                                                                                                                                                                                                                                                             | 1,266,883,598<br>Ranks 2 <sup>nd</sup>                                                    | 126,702,133<br>Ranks 11 <sup>th</sup>                                                                                                                                                                                  | 25,115,311<br>Ranks 51 <sup>st</sup>                                                                                                                                                                                                                                                                         | 50,924,172<br>Ranks 28 <sup>th</sup>                                                                                 |
| Life Expectancy           | total population: 75.5<br>years<br>male: 73.5 years<br>female: 77.9 years                                                                                                                                                                                                                          | total population: 68.5<br>years<br>male: 67.3 years<br>female: 69.8 years                 | total population: 85<br>years<br>male: 81.7 years<br>female: 88.5 years                                                                                                                                                | total population: 70.4<br>years<br>male: 66.6 years<br>female: 74.5 years                                                                                                                                                                                                                                    | total population: 82.4<br>years<br>male: 79.3 years<br>female: 85.8 years                                            |
| Literacy                  | total population:<br>96.4%<br>male: 98.2%<br>female: 94.5%                                                                                                                                                                                                                                         | total population:<br>71.2%<br>male: 81.3%<br>female: 60.6%                                | total population: 99%                                                                                                                                                                                                  | total population:<br>100%<br>male: 100%<br>female: 100%<br>(reported)                                                                                                                                                                                                                                        | NA                                                                                                                   |
| Education<br>Expenditures | NA                                                                                                                                                                                                                                                                                                 | 3.8% of GDP<br>Ranks 134 <sup>th</sup>                                                    | 3.8% of GDP<br>Ranks 115 <sup>th</sup>                                                                                                                                                                                 | NA                                                                                                                                                                                                                                                                                                           | 4.6% of GDP<br>Ranks 75 <sup>th</sup>                                                                                |