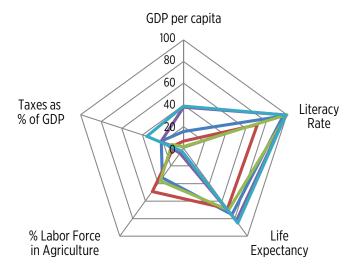

rtical axis, with the youngest age groups at the bottom and the oldest at the top. The shape of the population pyramid gradually evolves over time based on fertility, mortality, and international migration trends.







#### **Spider Graph**

A spider graph consists of plotting data on a series of spokes, called radii, with each spoke representing one variable (for example: GDP per capita, literacy rate, life expectancy). The length of each spoke from the center of the graph is proportional to the other spokes. A line is drawn connecting the data points for each spoke. This gives the graph the look of a spider web. The spider graph can be used to answer such questions as: Which characteristics are most similar between countries? Are there outliers?



- Japan
- North Korea
- South Korea



#### **Comparisons 3 Questions**

Use the data tables, population pyramids, and spider graph to complete each item comparing the three focus countries.

- 1. Which country is the largest in land size?
- 2. Which country is the most ethnically diverse?
- 3. Which country has the greatest variety of natural resources?
- 4. Which country has the lowest standard of living?
- 5. Which country has the highest percentage of farmers?
- 6. Which country has the healthiest citizens?
- 7. In which country does industry contribute least to the GDP?
- 8. Which country or countries have a negative trade balance?
- 9. Which country or countries have a positive trade balance?
- 10. Which country has the highest tax rate?
- 11. With which of these countries does the United States have the strongest trade