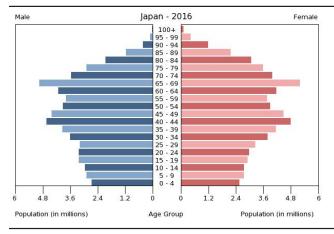

## **Cultural Geography**

|                           | China                                                                                                                                                                                                                                                                                              | India                                                                                     | Japan                                                                                                                                                                                                                  | North Korea                                                                                                                                                                                                                                                                                                  | South Korea                                                                                                          |
|---------------------------|----------------------------------------------------------------------------------------------------------------------------------------------------------------------------------------------------------------------------------------------------------------------------------------------------|-------------------------------------------------------------------------------------------|------------------------------------------------------------------------------------------------------------------------------------------------------------------------------------------------------------------------|--------------------------------------------------------------------------------------------------------------------------------------------------------------------------------------------------------------------------------------------------------------------------------------------------------------|----------------------------------------------------------------------------------------------------------------------|
| Ethnic Groups             | Han Chinese 91.6%<br>Zhuang 1.3%<br>other (includes Hui,<br>Manchu, Uighur, Miao,<br>Yi, Tujia, Tibetan,<br>Mongol, Dong, Buyei,<br>Yao, Bai, Korean, Hani,<br>Li, Kazakh, Dai and<br>other nationalities)<br>7.1%<br>Note: the Chinese<br>government officially<br>recognizes 56 ethnic<br>groups | Indo-Aryan 72%<br>Dravidian 25%<br>Mongoloid and other<br>3%                              | Japanese 98.5%<br>Koreans 0.5%<br>Chinese 0.4%<br>other 0.6%<br>Note: up to 230,000<br>Brazilians of Japanese<br>origin migrated to<br>Japan in the 1990s<br>to work in industries;<br>some have returned<br>to Brazil | racially<br>homogeneous; there<br>is a small Chinese<br>community and a few<br>ethnic Japanese                                                                                                                                                                                                               | homogeneous<br>(except for about<br>20,000 Chinese)                                                                  |
| Religion                  | Buddhist 18.2%<br>Christian 5.1%<br>Muslim 1.8%<br>folk religion 21.9%<br>Hindu < 0.1%<br>Jewish < 0 .1%<br>other 0.7% (includes<br>Daoist/Taoist)<br>unaffiliated 52.2%<br>Note: officially atheist                                                                                               | Hindu 79.8%<br>Muslim 14.2%<br>Christian 2.3%<br>Sikh 1.7%<br>other and unspecified<br>2% | Shinto 79.2%<br>Buddhism 66.8%<br>Christianity 1.5%<br>other 7.1%<br>Note: total adherents<br>exceed 100% because<br>many people practice<br>both Shinto and<br>Buddhism                                               | traditionally Buddhist<br>and Confucianist,<br>some Christian and<br>syncretic Chondogyo<br>(Religion of the<br>Heavenly Way)<br>Note: autonomous<br>religious activities<br>now almost<br>nonexistent;<br>government-<br>sponsored religious<br>groups exist to<br>provide illusion of<br>religious freedom | Christian 31.6%<br>(Protestant 24%,<br>Roman Catholic 7.6%)<br>Buddhist 24.2%<br>other or unknown<br>0.9% none 43.3% |
| Population                | 1,373,541,278<br>Ranks 1 <sup>st</sup>                                                                                                                                                                                                                                                             | 1,266,883,598<br>Ranks 2 <sup>nd</sup>                                                    | 126,702,133<br>Ranks 11 <sup>th</sup>                                                                                                                                                                                  | 25,115,311<br>Ranks 51 <sup>st</sup>                                                                                                                                                                                                                                                                         | 50,924,172<br>Ranks 28 <sup>th</sup>                                                                                 |
| Life Expectancy           | total population: 75.5<br>years<br>male: 73.5 years<br>female: 77.9 years                                                                                                                                                                                                                          | total population: 68.5<br>years<br>male: 67.3 years<br>female: 69.8 years                 | total population: 85<br>years<br>male: 81.7 years<br>female: 88.5 years                                                                                                                                                | total population: 70.4<br>years<br>male: 66.6 years<br>female: 74.5 years                                                                                                                                                                                                                                    | total population: 82.4<br>years<br>male: 79.3 years<br>female: 85.8 years                                            |
| Literacy                  | total population:<br>96.4%<br>male: 98.2%<br>female: 94.5%                                                                                                                                                                                                                                         | total population:<br>71.2%<br>male: 81.3%<br>female: 60.6%                                | total population: 99%                                                                                                                                                                                                  | total population:<br>100%<br>male: 100%<br>female: 100%<br>(reported)                                                                                                                                                                                                                                        | NA                                                                                                                   |
| Education<br>Expenditures | NA                                                                                                                                                                                                                                                                                                 | 3.8% of GDP<br>Ranks 134 <sup>th</sup>                                                    | 3.8% of GDP<br>Ranks 115 <sup>th</sup>                                                                                                                                                                                 | NA                                                                                                                                                                                                                                                                                                           | 4.6% of GDP<br>Ranks 75 <sup>th</sup>                                                                                |